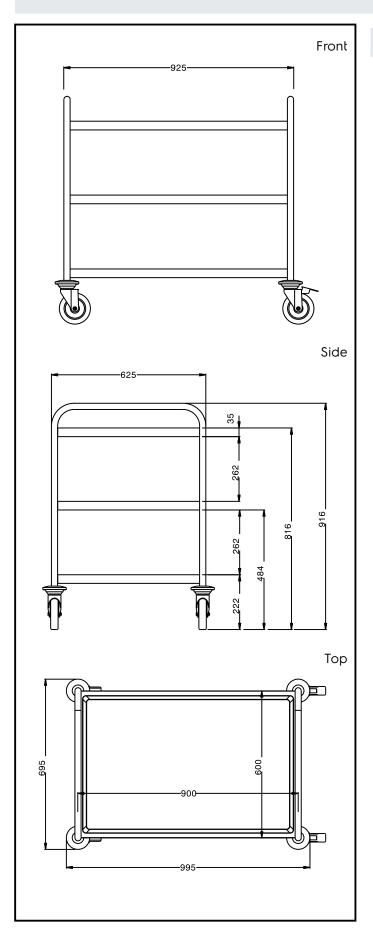

## **Key Information:**

External dimensions, Width:

361206 (STR903WH) 995 mm
External dimensions, Depth: 695 mm
External dimensions, Height: 916 mm
Wheel material: Zinc plated
Wheel diameter: Ø 125
Net weight: 30 kg