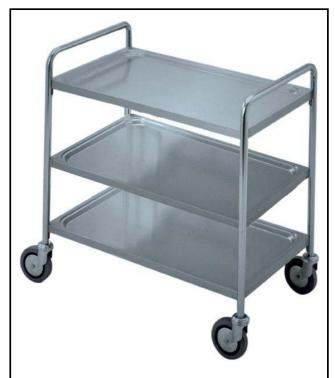

# Service Trolleys Three Tier Service Trolley with Handle 900 mm

| ITEM #  |  |
|---------|--|
| MODEL # |  |
| NAME #  |  |
| SIS #   |  |
| AIA #   |  |

361206 (STR903WH)

3-tier Service Trolley with handle 900mm

#### Item No.

Constructed in 304 AISI stainless steel. Framework in mm25 tubing, completely welded. Seamless, sound-absorbing, shelves with double-folded edges. Shelves are welded to the framework. The handles are an extension of the load-bearing frame. N. 4 swivelling castors, two with brakes, mm125 in diameter, fitted with plastic bumpers. Shelves size mm900x600. Load capacity: 100 kg, uniformly distributed.

#### **Main Features**

- Framework in 25 mm tubing, completely welded.
- Load capacity of 100 kg uniformly distributed.
- Seamless sound-absorbing shelves with double-folded edges welded to the framework.
- Shelves size 900x600 mm.
- Strong, ergonomic handle is an extension of the load-bearing frame.
- 4 pivoting Ø 125 mm wheels, 2 of which with brakes, fitted with plastic bumpers